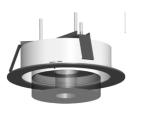

## **Tune E LED Pergament downlight**Not all LED downlights look the same.

A decorative LED downlighter that deliberately breaks the mould and does not conform to the generic downlighter perception. Using Spectral's Pergament solid clear acrylic structure, the Tune E downlight features a concave centre that attractively puts light back onto the ceiling.