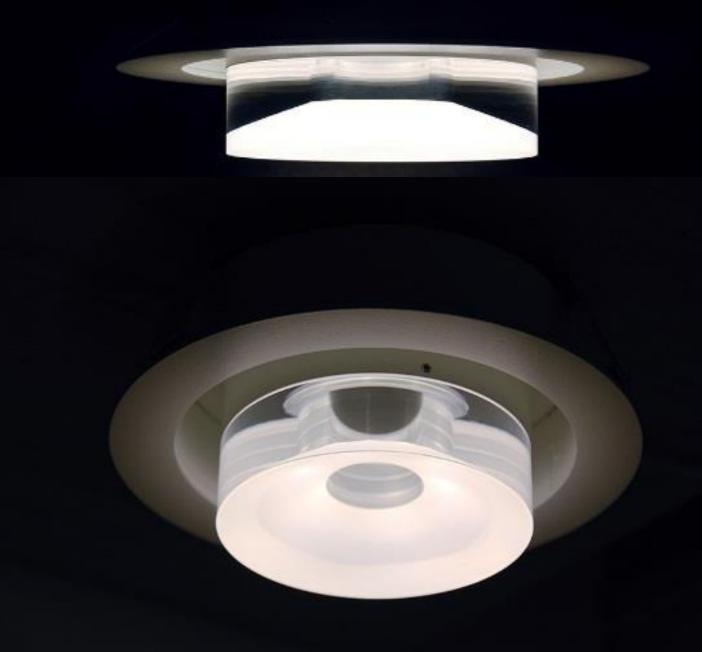

## **Tune E LED Pergament downlight**Not all LED downlights look the same.

A decorative LED downlighter that deliberately breaks the mould and does not conform to the generic downlighter perception. Using Spectral's Pergament solid clear acrylic structure, the Tune E downlight features a concave centre that attractively puts light back onto the ceiling.

## Spectral Tune LED Downlight

Tune Product Specification data: LED Tune Pergament

Power: 16 watts

Cri: 80+

Kelvin: Mono white light 3000k, 4000k, RGB to order

Lumens: 687Lm

IP rating: IP20

Diffuser: Opal Acrylglass PMMA