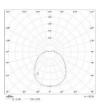

## Spectral Tune LED Downlight

Tune Product Specification data: LED Tune Pergament

Power: 16 watts

Cri: 80+

Kelvin: Mono white light 3000k, 4000k, RGB to order

Lumens: 687Lm

IP rating: IP20

Diffuser: Opal Acrylglass PMMA

LOR: 83

Finish: White or Any RAL

Control: Dali Dimmable version available

Power supply: 24 volt mounted

Warranty: 5 years, with matched parts available <10 years