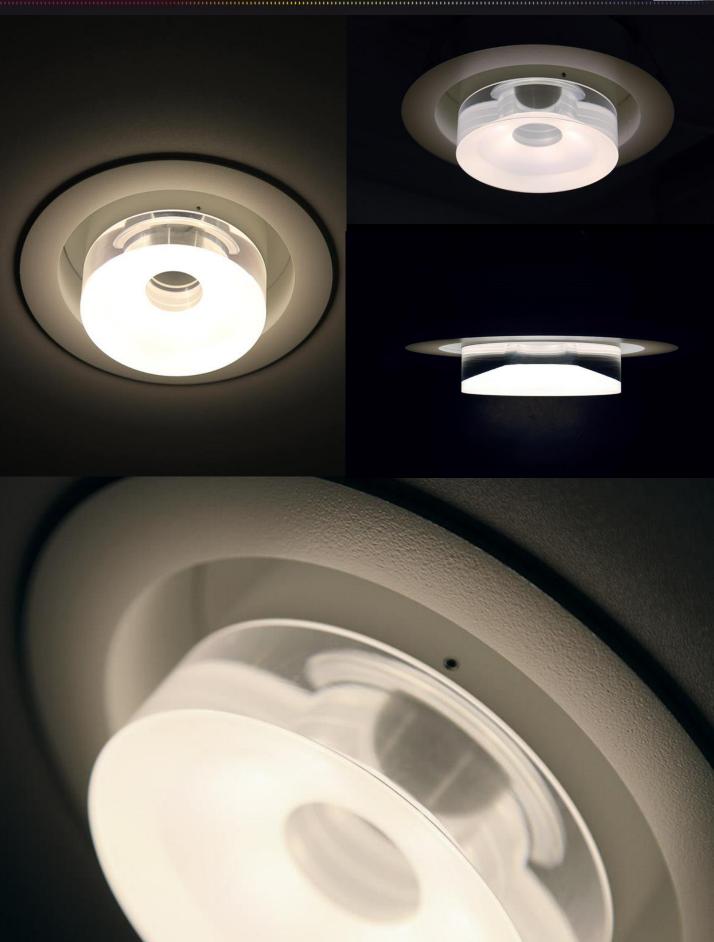

## **Tune E LED Pergament downlight**Not all LED downlights look the same.

A decorative LED downlighter that deliberately breaks the mould and does not conform to the generic downlighter perception. Using Spectral's Pergament solid clear acrylic structure, the Tune E downlight features a concave centre that attractively puts light back onto the ceiling.

## Spectral Tune LED Downlight

Tune Product Specification data: LED Tune Pergament

Power: 16 watts

Cri: 80+

Kelvin: Mono white light 3000k, 4000k, RGB to order

Lumens: 687Lm

IP rating: IP20

Diffuser: Opal Acrylglass PMMA

LOR: 83

Finish: White or Any RAL

Control: Dali Dimmable version available

Power supply: 24 volt mounted

Warranty: 5 years, with matched parts available <10 years

## Spectral Tune LED Downlight Images

Spectral