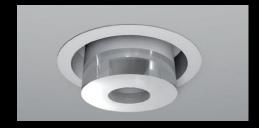

## **Tune E LED Pergament downlight**Not all LED downlights look the same.

A decorative LED downlighter that deliberately breaks the mould and does not conform to the generic downlighter perception. Using Spectral's Pergament solid clear acrylic structure, the Tune E downlight features a concave centre that attractively puts light back onto the ceiling.