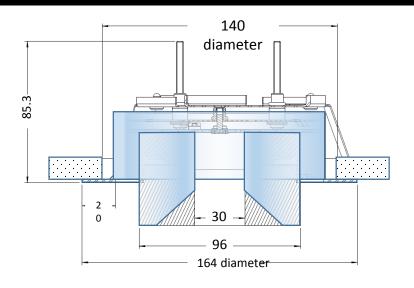

## Spectral Tune LED Downlight

Tune Product Specification data: LED Tune Pergament

Power: 16 watts

Cri: 80+

Kelvin: Mono white light 3000k, 4000k, RGB to order

Lumens: 687Lm

IP rating: IP20

Diffuser: Opal Acrylglass PMMA

LOR: 83

Finish: White or Any RAL

Control: Dali Dimmable version available

Power supply: 24 volt mounted

Warranty: 5 years, with matched parts available <10 years